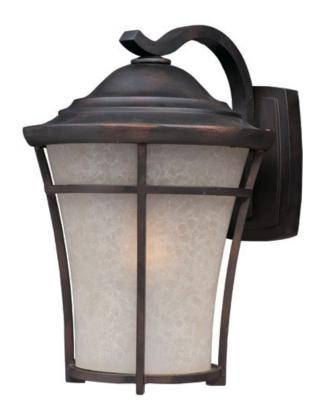

## PRODUCT DESCRIPTION

This transitional design in Die Cast aluminum has a remarkable price point. Finished in Copper Oxide with a hand painted Lace glass and two lamping options of both fluorescent and incandescent versions available. Adds additional energy savings and long life.