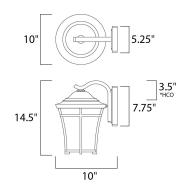

\*height from center of outlet to the top of the fixture

# **MEASUREMENTS**

DIMENSION : 10" W x 14.5" H x 12.25" Ext **BACK PLATE** : 5.25" W x 7.75" H x 3.5" HCO

HANGING WEIGHT : 4.4 lb