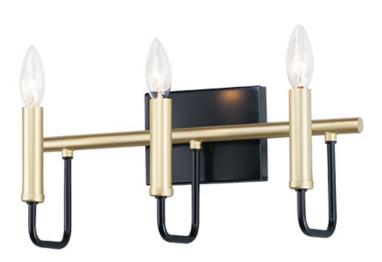

#### PRODUCT DESCRIPTION

The straight-line minimalistic look is dressed up with a two tone Black and soft Gold finish, creating a metropolitan style at popular pricing.

## **MEASUREMENTS**

DIMENSION : 16.25" L 7" H x 6" Ext

BACK PLATE : 6.25" W x 4.5" H x 2.25" HCO

HANGING WEIGHT : 2.43 lb

LAMPING

INPUT VOLTAGE : 120V

BULB : 3 x 60W Incandescent E12 Candelabra , 180W

Total