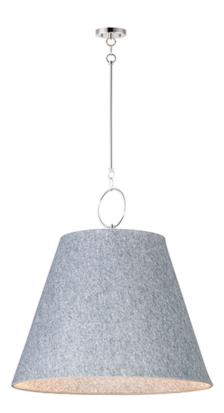

## PRODUCT DESCRIPTION

Theses large scale shades are constructed of sound absorbing felt reducing ambient noise in the environments where they are hung. Available in either Black with Polished Nickel or Grey with Satin Nickel, the Felt pendants include an opal glass interior globe shade to cover either LED or incandescent lamping.

#### **MEASUREMENTS**

DIMENSION : 30" W x 31" H MAX OAH : 81.5" OAH

CANOPY : 5" W x 0.75" H x 5" L

: 7.1 lb HANGING WEIGHT

# MATERIAL

Steel, Fabric, Glass