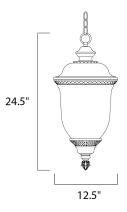

## MEASUREMENTS

DIMENSION

BULB

: 12.5" L x 12.5" W x 24.5" H HANGING WEIGHT : 11.2 lb

| LAMPING       |       |
|---------------|-------|
| INPUT VOLTAGE | :120V |

- LUMENS : 0 Rated
  - : 3 x 40W Incandescent E12 Candelabra , 120W Total
- BULB INCLUDED : (Not Included)
- DIMMABLE :Yes