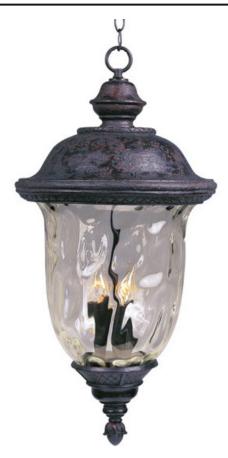

## **PRODUCT DESCRIPTION**

Carriage House DC is a traditional, early American style collection from Maxim Lighting International in Oriental Bronze finish with Water Glass glass.

## **FINISHES OPTION**

Oriental Bronze

GLASS Water Glass WG

MATERIAL Die Cast Aluminum, Glass

RATINGS cETLus Damp Location

ADDITIONAL RATED LIFE 1500 Hours OPERATING TEMPERATURE: -20°C (-4°F), 40°C (104°F)