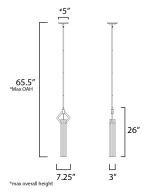

# **MEASUREMENTS**

DIMENSION : 7.25" L x 3" W x 26" H

MAX OAH : 65.5" OAH

CANOPY : 5" W x 0.75" H x 5" L

HANGING WEIGHT : 6.8 lb