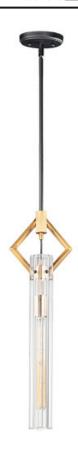

## PRODUCT DESCRIPTION

An exquisite collection featuring scalloped cylindrical Clear glass shades on unique metal frames finished in a combination of Black and Antique Brass. The cascading design of the chandeliers can be paired over a dining table or used as an entry fixture.

#### **FINISHES OPTION**

Black / Antique Brass

## GLASS

Clear CL

#### MATERIAL

Steel, Glass