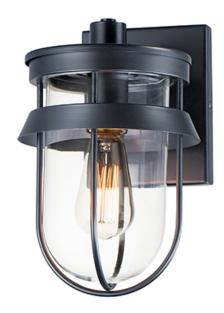

## **PRODUCT DESCRIPTION**

A squared off interpretation of coastal outdoor lighting, Breakwater features a flat top shade and an angular ring to shade and direct the light. Constructed of all aluminum materials which are then powder coated with an exterior paint in your choice of Black or Weathered Zinc. The Clear glass diffusers cleverly twist lock into the frame for a clean and secure installation.

## MATERIAL

Aluminum, Glass

# **GLASS**

Clear CL