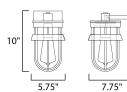

# **MEASUREMENTS**

DIMENSION : 5.75" W x 10" H x 7.75" Ext **BACK PLATE** : 4.75" W x 6" H x 3" HCO

HANGING WEIGHT : 2.9 lb

**LAMPING** 

INPUT VOLTAGE : 120V

BULB : 1 x 60W Incandescent E26 Medium, 60W Total