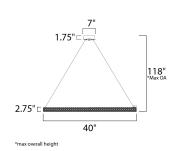

# **MEASUREMENTS**

DIMENSION : 40" L x 40" W x 2.75" H

MAX OAH : 118" OAH

CANOPY : 7" W x 1.75" H x 7" L

HANGING WEIGHT : 12.78 lb