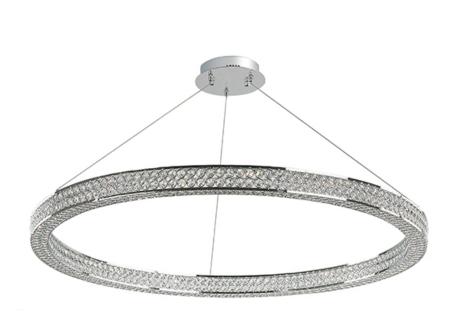

### PRODUCT DESCRIPTION

Frames of metal rings encased with Beveled Crystal Jewels, are finished in Polished Chrome. Suspended by cables as if floating In air, these rings cast rainbows of light when illuminated by the Integrated LED.