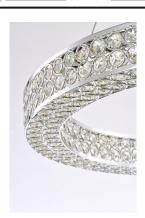

### PRODUCT DESCRIPTION

Frames of metal rings encased with Beveled Crystal Jewels, are finished in Polished Chrome. Suspended by cables as if floating In air, these rings cast rainbows of light when illuminated by the Integrated LED.

# GLASS

Beveled Crystal BC

#### MATERIAL

Steel, Crystal