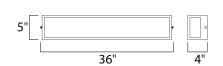

#### **MEASUREMENTS**

**DIMENSION** : 36" W x 5" H x 4" Ext

HANGING WEIGHT : 9.6 lb

LAMPING

INPUT VOLTAGE : 100-277V **LUMENS** : 2,000 Rated

BULB :  $1 \times 28 \text{W}$  LED PCB Integrated , 28 W Total