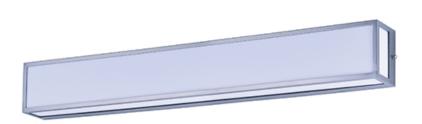

#### PRODUCT DESCRIPTION

Crisp edges of stainless steel frame panes of etched acrylic that softly diffuse and conceal LED luminaries in a sleek, simple design.

#### MATERIAL

Stainless Steel, Opal Acrylic