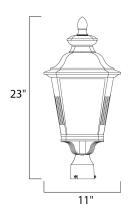

#### **MEASUREMENTS**

DIMENSION : 11"L x 11"W x 23"H

HANGING WEIGHT : 6.18 lb

LAMPING

INPUT VOLTAGE : 120V **LUMENS** : 0 Rated

BULB : 1 x 60W Incandescent E26 Medium , 60W Total

**BULB INCLUDED** : (Not Included)