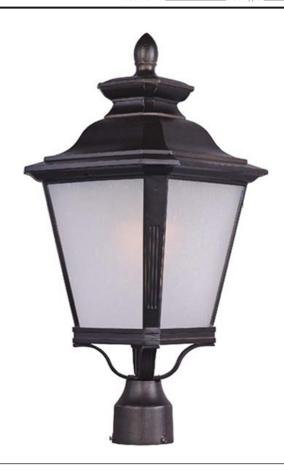

### **PRODUCT DESCRIPTION**

Knoxville is an updated take on the traditional lantern style. Finished in Bronze and with the option of Clear or Frosted glass, our Incandescent version is sure to wow.

# **GLASS**

Frosted Seedy FS

#### MATERIAL

Die Cast Aluminum, Glass