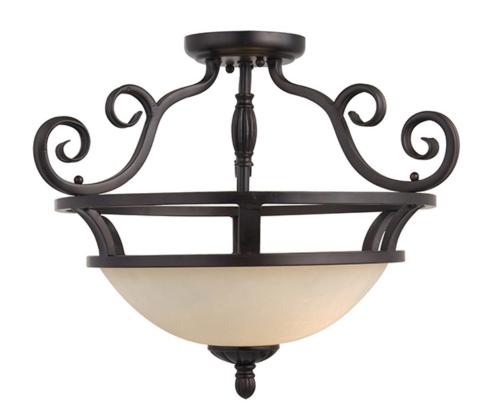

### PRODUCT DESCRIPTION

This decorative classic in Oil Rubbed Bronze finish is both dramatic and subtle, with or without shades.

#### **FINISHES OPTION**

Oil Rubbed Bronze

# GLASS

Frosted Ivory FI