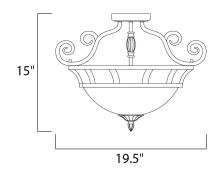

Quantity:\_



### PRODUCT DESCRIPTION

This decorative classic in Oil Rubbed Bronze finish is both dramatic and subtle, with or without shades.



# MEASUREMENTS

DIMENSION : 19.5" L x 19.5" W x 15" H

HANGING WEIGHT : 7.76 lb

#### LAMPING

INPUT VOLTAGE : 120V LUMENS : 0 Rated

BULB : 2 x 60W Incandescent E26 Medium , 120W Total

BULB INCLUDED : (Not Included)

DIMMABLE : Yes

#### **FINISHES OPTION**



Oil Rubbed Bronze

# GLASS

Frosted Ivory FI

#### MATERIAL

Glass, Steel

#### **RATINGS**

cULus

Dry Location



## ADDITIONAL

RATED LIFE 2500 Hours OPERATING TEMPERATURE: -20°C (-4°F), 40°C (104°F)

Always consult a qualified electrician before installing any lighting product.



# WESTERN DISTRIBUTION CENTER (HEADQUARTER)

253 NORTH VINELAND AVE I CITY OF INDUSTRY, CA 91746

# EASTERN DISTRIBUTION CENTER

4200 SHIRLEY DR. I ATLANTA, GA 30336

P. 626.956.4200 | F. 626.956.4225 | maximlighting.com