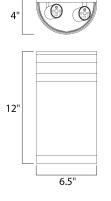

**MEASUREMENTS** 

| HANGING WEIGHT : 4.63 lb<br>LAMPING<br>INPUT VOLTAGE : 120V<br>LUMENS : 0 Rated<br>BULB : 2 x 60W Inca<br>BULB INCLUDED : (Not Included | DIMENSION      | : 6.5" W x      |
|-----------------------------------------------------------------------------------------------------------------------------------------|----------------|-----------------|
| LAMPING<br>INPUT VOLTAGE : 120V<br>LUMENS : 0 Rated<br>BULB : 2 x 60W Inca<br>BULB INCLUDED : (Not Included                             | BACK PLATE     | : 6.5" W x      |
| INPUT VOLTAGE : 120V<br>LUMENS : 0 Rated<br>BULB : 2 x 60W Inca<br>BULB INCLUDED : (Not Included                                        | HANGING WEIGHT | : 4.63 lb       |
| LUMENS: 0 RatedBULB: 2 x 60W IncaBULB INCLUDED: (Not Included)                                                                          | LAMPING        |                 |
| BULB : 2 x 60W Inca   BULB INCLUDED : (Not Included)                                                                                    | INPUT VOLTAGE  | :120V           |
| BULB INCLUDED : (Not Included                                                                                                           | LUMENS         | : 0 Rated       |
|                                                                                                                                         | BULB           | : 2 x 60W Inca  |
| DIMMABLE : Yes                                                                                                                          | BULB INCLUDED  | : (Not Included |
|                                                                                                                                         | DIMMABLE       | : Yes           |
|                                                                                                                                         |                |                 |

12" H x 4" Ext 12" H x 6" HCO

| : 2 x 60W Incandescent E26 Medium , 120W Total |
|------------------------------------------------|
| : (Not Included)                               |
| : Yes                                          |
|                                                |