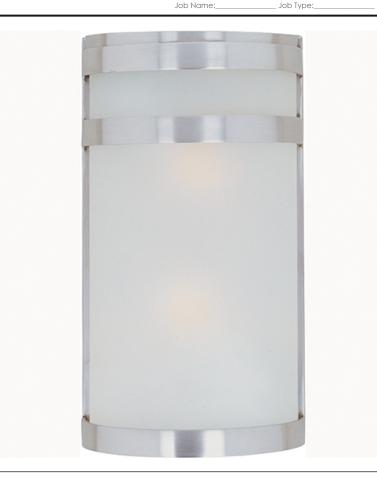

## **PRODUCT DESCRIPTION**

Arc, a contemporary style collection from Maxim Lighting made out of stainless steel, features both indoor and outdoor wall sconces available in two finishes, Stainless Steel and Oil Rubbed Bronze. Arc is also available in an ENERGY STAR certified version in the Arc ES Collection, and CFL version in the Arc CF Collection.

## **FINISHES OPTION**

GLASS Frosted FT

MATERIAL Stainless Steel

RATINGS

cULus Wet Location ADA

ADDITIONAL

RATED LIFE 2500 Hours **OPERATING TEMPERATURE:** -20°C (-4°F), 40°C (104°F)

Always consult a qualified electrician before installing any lighting product.