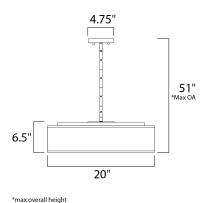

## **MEASUREMENTS**

DIMENSION : 20" W x 6.5" H

MAX OAH : 51" OAH

CANOPY : 4.75" W x 0.75" H x 4.75" L

HANGING WEIGHT : 15.83 lb

LAMPING

INPUT VOLTAGE : 120V

LUMENS : 2,275 Rated