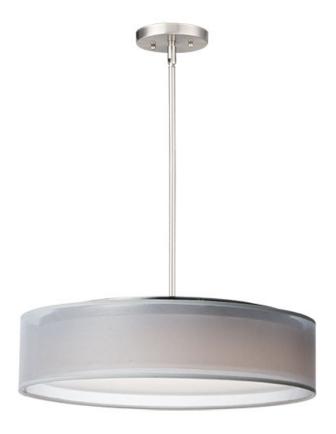

### PRODUCT DESCRIPTION

This collection of LED drum fixtures feature many options of fabric shades with an internal acrylic diffuser which twist locks into place. The result is a crisp clean look without any exposed screws or knobs. Whether you are looking for residential or commercial, there is sure to be a combination for your application.