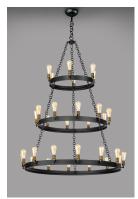

## **PRODUCT DESCRIPTION**

As stately as its name, these heavy weight rings finished in Black support cast Natural Aged Brass sockets. Handmade round ring chain is used that adds to the authenticity of this antique reproduction.

#### **MEASUREMENTS**

DIMENSION : 50" L x 50" W x 66" H

HANGING WEIGHT : 30 lb