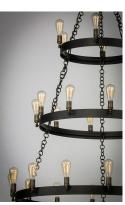

## **PRODUCT DESCRIPTION**

As stately as its name, these heavy weight rings finished in Black support cast Natural Aged Brass sockets. Handmade round ring chain is used that adds to the authenticity of this antique reproduction.

#### **MEASUREMENTS**

DIMENSION : 50" L x 50" W x 66" H

HANGING WEIGHT : 30 lb