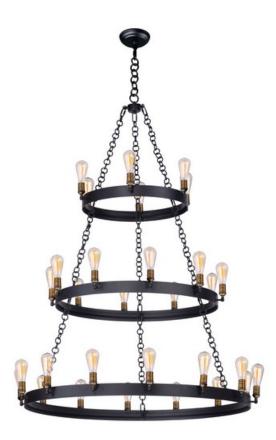

## **PRODUCT DESCRIPTION**

As stately as its name, these heavy weight rings finished in Black support cast Natural Aged Brass sockets. Handmade round ring chain is used that adds to the authenticity of this antique reproduction.

#### **MEASUREMENTS**

DIMENSION : 50" L x 50" W x 66" H

HANGING WEIGHT : 30 lb

#### **FINISHES OPTION**

Black / Natural Aged Brass

#### MATERIAL

Steel, Brass