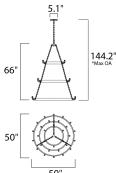

\*max overall height

#### **MEASUREMENTS**

DIMENSION : 50" L x 50" W x 66" H

HANGING WEIGHT : 30 lb