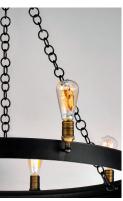

#### LAMPING

INPUT VOLTAGE :120V

**BULB** : 16 x 60W Incandescent E26 Medium , 960W Total

BULB INCLUDED : (Not Included)

DIMMABLE : Yes