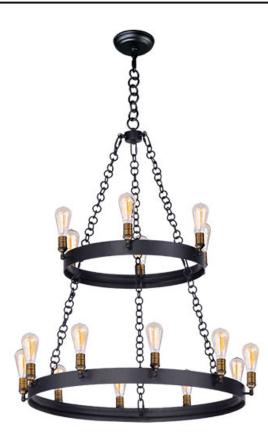

### **PRODUCT DESCRIPTION**

As stately as its name, these heavy weight rings finished in Black support cast Natural Aged Brass sockets. Handmade round ring chain is used that adds to the authenticity of this antique reproduction.