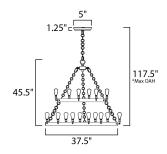

## **MEASUREMENTS**

**DIMENSION** : 37.5" L x 37.5" W x 45.5" H

MAX OAH : 117.5" OAH

CANOPY : 5" W x 1.25" H x 5" L

HANGING WEIGHT : 43 lb