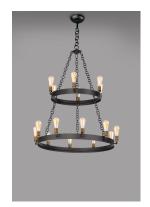

### **PRODUCT DESCRIPTION**

As stately as its name, these heavy weight rings finished in Black support cast Natural Aged Brass sockets. Handmade round ring chain is used that adds to the authenticity of this antique reproduction.