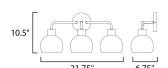

#### **MEASUREMENTS**

DIMENSION : 21.75" W x 10.5" H x 6.75" Ext

**BACK PLATE** : 5" W x 5" H x 8" HCO

HANGING WEIGHT