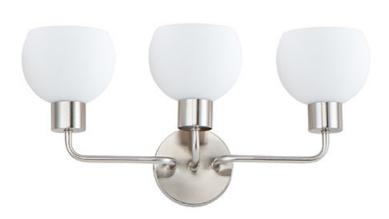

# **PRODUCT DESCRIPTION**

A charming collection of farmhouse inspired design. Satin White glass domes suspend from individually distributed tube arms. Available in Black, Satin Nickel, and a Bronze/Satin Brass combination. This transitional look offers an updated look for both traditional and modern settings.

# **FINISHES OPTION**

Bronze Rupert

Satin Nickel

# **GLASS**

Satin White SW

# MATERIAL

Steel + Glass