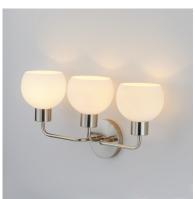

# **PRODUCT DESCRIPTION**

A charming collection of farmhouse inspired design. Satin White glass domes suspend from individually distributed tube arms. Available in Black, Satin Nickel, and a Bronze/Satin Brass combination. This transitional look offers an updated look for both traditional and modern settings.

# **FINISHES OPTION**

Bronze Rupert

Satin Nickel

# **GLASS**

Satin White SW

# MATERIAL

Steel + Glass