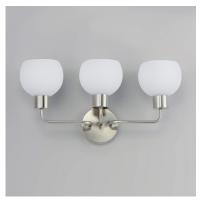

# **PRODUCT DESCRIPTION**

A charming collection of farmhouse inspired design. Satin White glass domes suspend from individually distributed tube arms. Available in Black, Satin Nickel, and a Bronze/Satin Brass combination. This transitional look offers an updated look for both traditional and modern settings.

# **FINISHES OPTION**

Bronze Rupert

Satin Nickel

# **GLASS**

Satin White SW

# MATERIAL

Steel + Glass