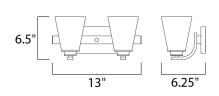

## MEASUREMENTS

DIMENSION : 13" W x 6.5" H x 6.25" Ext HANGING WEIGHT : 3.13 lb

:120V

LAMPING INPUT VOLTAGE LUMENS BULB

BULB INCLUDED : DIMMABLE :

: 0 Rated : 2 x 60W Incandescent E26 Medium , 120W Total : (Not Included) : Yes