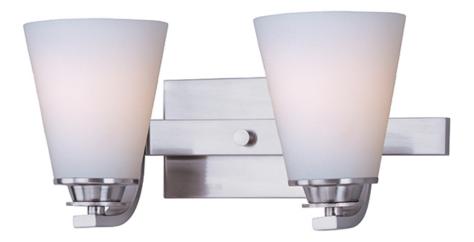

## **PRODUCT DESCRIPTION**

Conical collection's Satin White cone-shaped glass is supported by a sweeping rectangular tube arm finished in Polished Chrome or Satin Nickel. This interesting marriage between contemporary geometric shape and traditional styling is a unique addition to any bathroom.

## FINISHES OPTION

**GLASS** Satin White SW

MATERIAL Steel, Acid Etched Glass

RATINGS cULus Damp Location