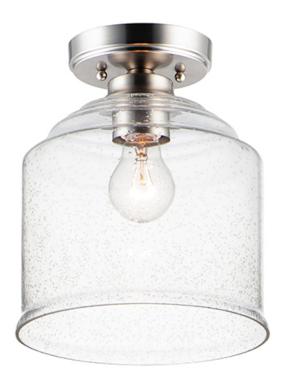

## PRODUCT DESCRIPTION

A clean and simple frame features arms that gently bend to support Clear Seedy glass. You have a choice of Black for a traditional look or Satin Nickel for more of a transitional appeal. The 3 light version is very versatile for it converts from a semi flush to a hanging chandelier.

### **MEASUREMENTS**

DIMENSION : 8.75" L x 8.75" W x 10.5" H

CANOPY : 5" W x 1" H x 5" L

HANGING WEIGHT : 5.73 lb

#### LAMPING

INPUT VOLTAGE : 120V

BULB : 1 x 60W Incandescent E26 Medium, 60W Total

BULB INCLUDED : (Not Included)

DIMMABLE : Y

# GLASS

Seedy CD

# MATERIAL

Steel, Glass