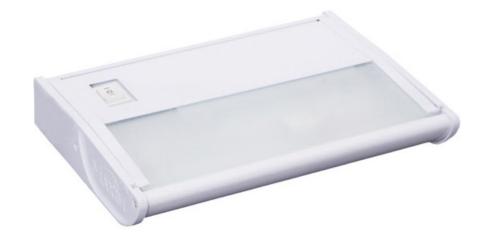

### **PRODUCT DESCRIPTION**

With a sleek profile and direct wiring, the CounterMax MX-X120 xenon under cabinet lighting installs easily and emits a warm light. The hinged top gives easy access to the long-lasting Xenon bulbs and wiring. Cabinets stay cool and safe due to the unique airflow design that limits heat transfer.

## MEASUREMENTS

: 7" L x 5" W x 1.25" H : 1.1 lb