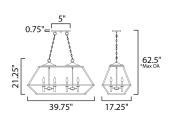

\*max overall height

#### **MEASUREMENTS**

DIMENSION : 39.75" L x 17.25" W x 21.25" H

MAX OAH : 62.5" OAH

CANOPY : 5" W x 0.75" H x 11" L

HANGING WEIGHT : 16.5 lb