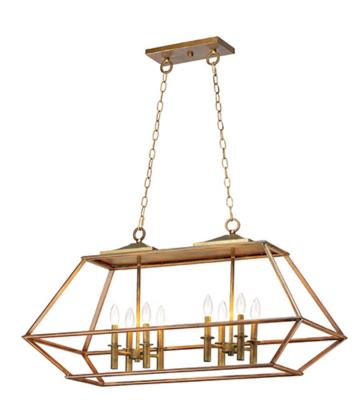

### PRODUCT DESCRIPTION

Custom oval metal tubing is expertly mitered to this classic form, Woodland is a style that works in a multitude of room decors. Featuring a warm Hazel finish makes it look like real wood and accented with rich Burnished Gold clusters, this collection will be popular for years to come.

#### **FINISHES OPTION**

Hazel / Burnished Gold

### MATERIAL

Steel