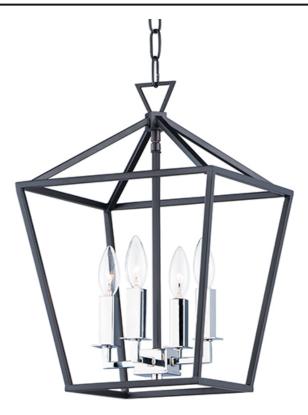

#### **PRODUCT DESCRIPTION**

Open air frames finished in Black with Polished Nickel accents makes a simplistic yet dramatic statement for any interior design. Larger scale pieces fill up space without breaking the budget.

## FINISHES OPTION

Gold Leaf / Textured Black Textured Black / Polished Nickel

MATERIAL Steel

RATINGS cULus Dry Location