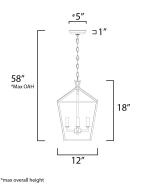

#### **MEASUREMENTS**

DIMENSION MAX OAH CANOPY

## HANGING WEIGHT LAMPING

BULB

: 12" L x 12" W x 18" H : 58" OAH : 5" W x 1" H x 5" L