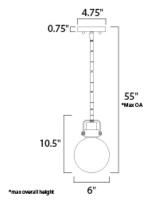

# **MEASUREMENTS**

DIMENSION : 6" L x 6" W x 10.5" H

MAX OAH : 55" OAH

: 4.75" W  $\times\,0.75$ " H  $\times\,4.75$ " L CANOPY

HANGING WEIGHT : 5.36 lb