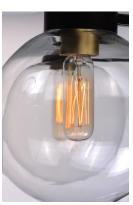

# LAMPING

INPUT VOLTAGE : 120V **LUMENS** : 0 Rated

**BULB** : 1 x 60W Incandescent E12 Candelabra, 60W Total

BULB INCLUDED : (Not Included)

DIMMABLE : Yes

### **GLASS**

Clear CL