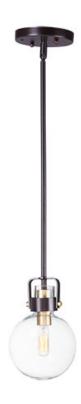

## **PRODUCT DESCRIPTION**

This classic Mid Century Modern design features a frame finished in a combination of Bronze and Satin Brass. The arms terminate at rings that support Clear heavy blown glass shades which were prevalent in this era.

#### **FINISHES OPTION**

Bronze / Satin Brass

### **GLASS**

Clear CL

#### MATERIAL

Steel, Glass