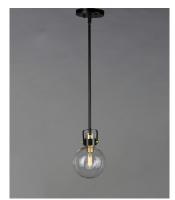

## **PRODUCT DESCRIPTION**

This classic Mid Century Modern design features a frame finished in a combination of Bronze and Satin Brass. The arms terminate at rings that support Clear heavy blown glass shades which were prevalent in this era.

#### **FINISHES OPTION**

Bronze / Satin Brass

### **GLASS**

Clear CL

#### MATERIAL

Steel, Glass