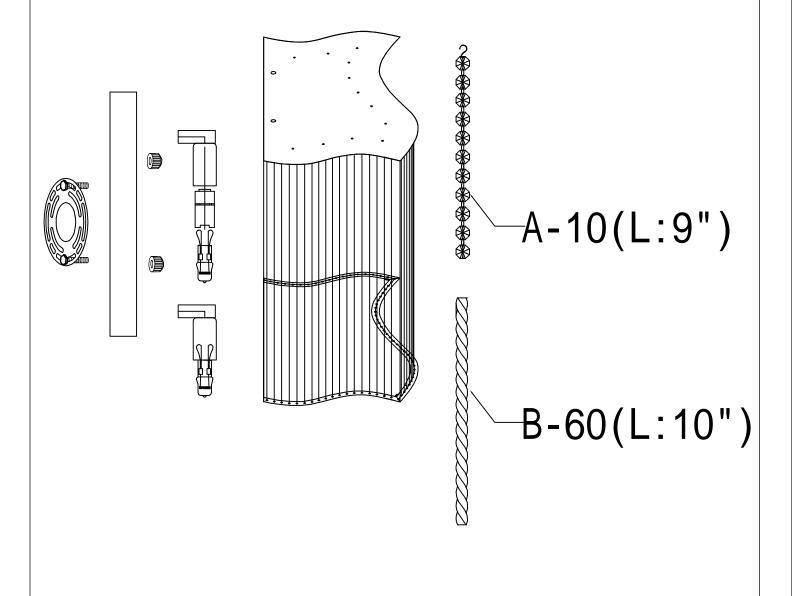

## Installation Instructions Model 39709CLPC

- 1. Turn breaker off for circuit on outlet where fixture is to be installed.
- 2. Install mounting bracket to electrical box.
- 3. Wire fixture to wires in outlet box. Green wire is for Ground.
- 4. Install fixture to bracket and tighten mounting nuts so that fixture meets the wall.
- 5. Install inner crystal strings A to metal loops on top pan. It is recommended to use glove included and not touch crystal with bare fingers
- 6. Install 40 watt G9 xenon bulbs by gently pushing into socket. (Caution: Xenon bulbs get very hot and may burn you. Always make sure bulbs are off for a minimum 10 minutes before handling)