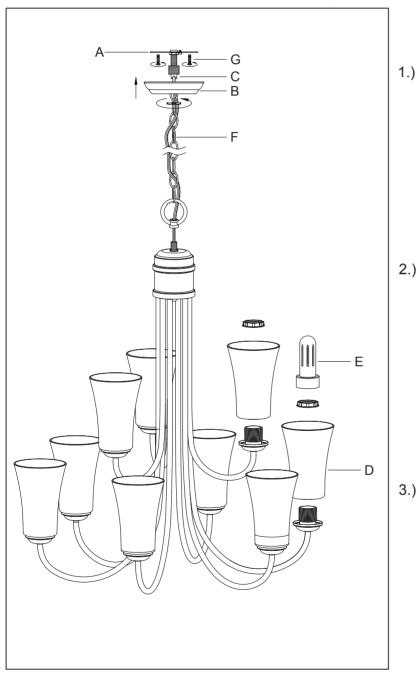

Locate all hardware & components before discarding packaging

Cleaning & Care: Clean with soft cloth and a mild detergent. Do not use abrasive cleaner.

Step1:Remove mounting bracket from fixture and install to electrical box.

Step2:Rotate the bent tube to the suitable position

Step3:Install top loop to center stem and attach appropriate amount of chain to loop to achieve desired mounting height. Thread wire through every 3rd loop of chain.Remove ring from loop and slide down chain. Place canopy onto chain and let slide to top of fixture. Install nipple and cross bar into top of chain loop. Wire fixture to wires in outlet box. Copper wire is for Ground. Pull canopy through screw ring up chain to ceiling and tighten securely.

Attach glass using wrench provided

Page 2 of (2)