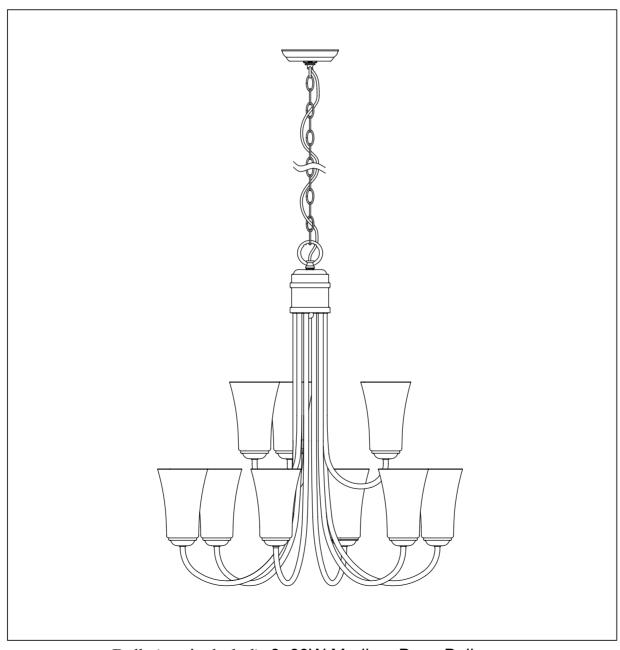

PRODUCT NAME: Logan 9-Light Chandelier ITEM NUMBER: 10046

Please consult your electrician for hanging fixture and wiring.

Bulb (not included): 9x60W Medium Base Bulb

IMPORTANT: Turn off the power at the main fuse or circuit breaker box before starting installation

Step2:Rotate the bent tube to the suitable position

Step3:Install top loop to center stem and attach appropriate amount of chain to loop to achieve desired mounting height. Thread wire through every 3rd loop of chain.Remove ring from loop and slide down chain. Place canopy onto chain and let slide to top of fixture. Install nipple and cross bar into top of chain loop. Wire fixture to wires in outlet box. Copper wire is for Ground. Pull canopy through screw ring up chain to ceiling and tighten securely.

Attach glass using wrench provided

Page 2 of (2)