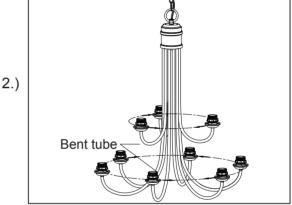

Step2:Rotate the bent tube to the suitable position

Step3:Install top loop to center stem and attach appropriate amount of chain to loop to achieve desired mounting height. Thread wire through every 3rd loop of chain.Remove ring from loop and slide down chain. Place canopy onto chain and let slide to top of fixture. Install nipple and cross bar into top of chain loop. Wire fixture to wires in outlet box. Copper wire is for Ground. Pull canopy through screw ring up chain to ceiling and tighten securely.