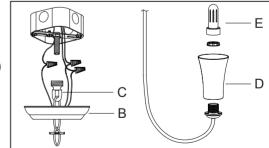

Locate all hardware & components before discarding packaging

Cleaning & Care: Clean with soft cloth and a mild detergent. Do not use abrasive cleaner.

Step1:Remove mounting bracket from fixture and install to electrical box.

Attach glass using wrench provided

Page 2 of (2)