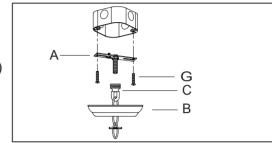

Locate all hardware & components before discarding packaging

Cleaning & Care: Clean with soft cloth and a mild detergent. Do not use abrasive cleaner.

Step1:Remove mounting bracket from fixture and install to electrical box.