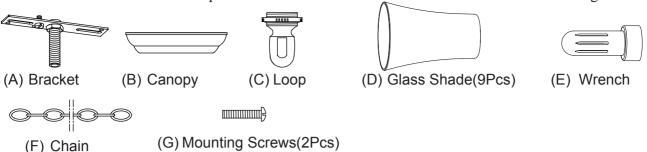

Locate all hardware & components before discarding packaging

Cleaning & Care: Clean with soft cloth and a mild detergent. Do not use abrasive cleaner.

Step1:Remove mounting bracket from fixture and install to electrical box.