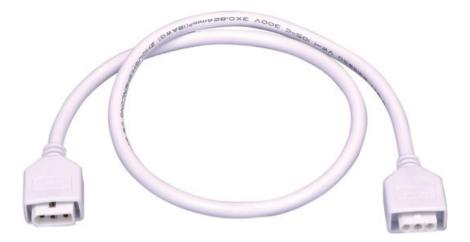

#### PRODUCT DESCRIPTION

CounterMax MXInterLink5 is a group of accessories designed to make installation quicker, easier and more flexible for its compatible CounterMax undercabinet products.

### **MEASUREMENTS**

DIMENSION : 24" L HANGING WEIGHT