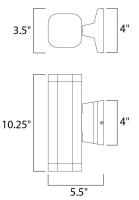

## MEASUREMENTS

HANGING WEIGHT

DIMENSION

BACK PLATE

# : 3.5" W x 10.25" H x 6" Ext : 4.75" W x 2.5" H x 5.25" HCO : 3.53 lb

: 120V : 840 Rated : 2 x 6W LED PCB Integrated , 12W Total : (Integrated)

: No : 80+ CRI

- : 3000K
- LIGHTING\_DIRECTION : Up/Down