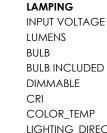

# : 3.5" W x 10.25" H x 6" Ext : 4.75" W x 2.5" H x 5.25" HCO : 3.53 lb

: 120V : 840 Rated : 2 x 6W LED PCB Integrated , 12W Total : (Integrated)

: No : 80+ CRI

- : 3000K
- LIGHTING\_DIRECTION : Up/Down