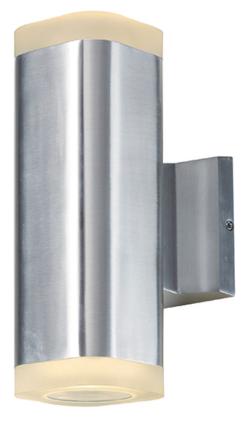

### **PRODUCT DESCRIPTION**

Indirect exterior lighting not only provides illumination where you want but it also highlights the building structure for a beautiful architectural effect. Our collection of up and down lighting fixtures are available in both Architectural Bronze and Brushed Aluminum.