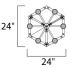

**MEASUREMENTS** 

**DIMENSION** : 24" L x 24" W x 34" H

MAX OAH : 74" OAH

CANOPY : 5" W x 0.75" H x 5" L

HANGING WEIGHT : 10.12 lb

LAMPING

INPUT VOLTAGE : 120V : 0 Rated LUMENS

: 6 x 60W Incandescent E26 Medium, 360W Total