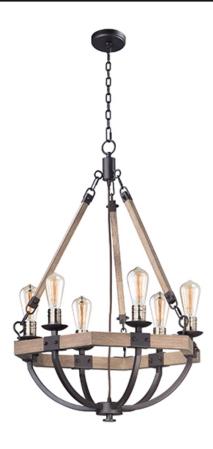

## **PRODUCT DESCRIPTION**

The combination of Weathered Wood with Bronze iron accents is perfectly suited for today rustic room design. Add vintage bulbs to this collection to complete the authentic inspiration of this collection.

#### **FINISHES OPTION**

Weathered Oak / Bronze

### MATERIAL

Wood, Steel