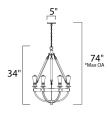

**MEASUREMENTS** 

**DIMENSION** : 24" L x 24" W x 34" H

MAX OAH : 74" OAH

CANOPY : 5" W x 0.75" H x 5" L

HANGING WEIGHT : 10.12 lb

LAMPING

INPUT VOLTAGE : 120V : 0 Rated LUMENS

: 6 x 60W Incandescent E26 Medium, 360W Total