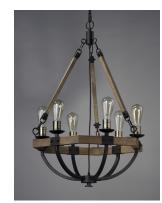

## **PRODUCT DESCRIPTION**

The combination of Weathered Wood with Bronze iron accents is perfectly suited for today rustic room design. Add vintage bulbs to this collection to complete the authentic inspiration of this collection.

#### **FINISHES OPTION**

Weathered Oak / Bronze

### MATERIAL

Wood, Steel