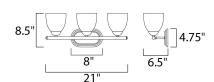

### **MEASUREMENTS**

**DIMENSION** : 21" W x 8.5" H x 6.5" Ext

**BACK PLATE** : 8" W x 4.75" H

HANGING WEIGHT : 1.7 lb