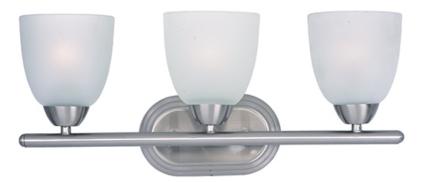

### PRODUCT DESCRIPTION

This transitional design works in any style home. Intersecting, rectangular tubing finished in your choice of Satin Nickel or Oil Rubbed Bronze gently curves to support simple line Frost glass shades.