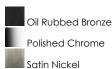

### PRODUCT DESCRIPTION

This transitional design works in any style home. Intersecting, rectangular tubing finished in your choice of Satin Nickel or Oil Rubbed Bronze gently curves to support simple line Frost glass shades.

# **FINISHES OPTION**