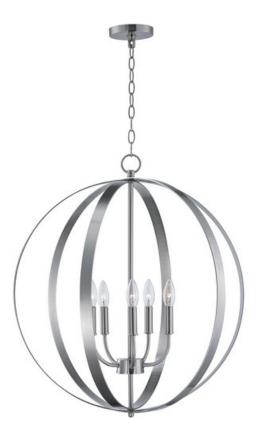

# PRODUCT DESCRIPTION

Offered in a variety of shapes and sizes, the Provident collection offers a trending style at value engineered pricing. The pivoting metal bands in your choice of Oiled Rubbed Bronze or Satin Nickel are available in sizes that fit many coordinating locations.

## LAMPING

LUMENS : 0 Rated

BULB : 5 x 60W Incandescent E12 Candelabra , 300W Total

BULB INCLUDED : (Not Included)

DIMMABLE : Yes

## MATERIAL

Steel