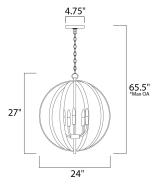

max overall heigh

## **MEASUREMENTS**

DIMENSION : 24" L x 24" W x 27" H

MAX OAH : 65.5" OAH

CANOPY : 4.75" W x 0.75" H x 4.75" L

HANGING WEIGHT : 10.75 lb