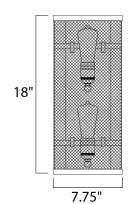

#### **MEASUREMENTS**

DIMENSION : 7.75" W x 18" H x 4" Ext

MAX OAH : 5" W x 0.75" H

HANGING WEIGHT : 4.18 lb