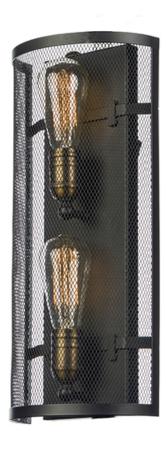

## PRODUCT DESCRIPTION

Popular in today's interior design is this industrial collection featuring frames of metal mesh finished in Black and accented with cast Natural Aged Brass accents looks great with vintage carbon filament bulbs. A large variety of size and price points are provided to satisfy everyone from the discriminate designer to the building contractor.

### **LAMPING**

INPUT VOLTAGE : 120V : 0 Rated LUMENS

BULB : 2 x 60W Incandescent E26 Medium , 120W Total

**BULB INCLUDED** : (Not Included)

DIMMABLE : Yes

#### **FINISHES OPTION**

Black / Natural Aged Brass

### MATERIAL

Steel