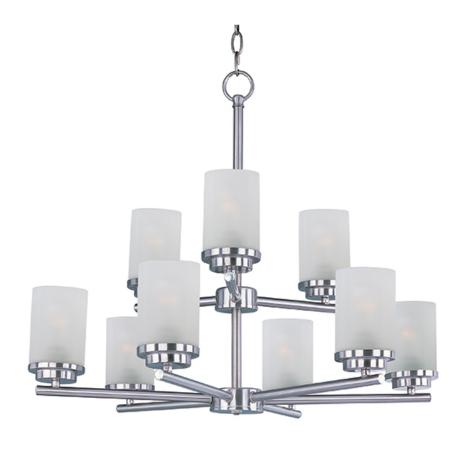

## **PRODUCT DESCRIPTION**

Minimalistic frames finished in your choice of Oil Rubbed Bronze or Polished Chrome support cylinders of Frost glass shades. A clean contemporary look at a very affordable price.

## LAMPING

BULB

INPUT VOLTAGE : 120V LUMENS

DIMMABLE : Yes

: 28" L x 28" W x 23" H : 5.12" W x 0.79" H x 5.12" L

: 13.27 lb

: 0 Rated : 9 x 60W Incandescent E26 Medium , 540W Total BULB INCLUDED : (Not Included)

## **FINISHES OPTION**

Satin Nickel

GLASS Frosted FT

MATERIAL Steel, Glass

RATINGS cULus Dry Location

ADDITIONAL ADJUSTABLE OPERATING TEMPERATURE: -20°C (-4°F), 40°C (104°F)

Always consult a qualified electrician before installing any lighting product.