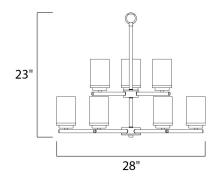

## MEASUREMENTS

DIMENSION CANOPY HANGING WEIGHT

## LAMPING

BULB

INPUT VOLTAGE : 120V LUMENS

DIMMABLE : Yes

: 28" L x 28" W x 23" H : 5.12" W x 0.79" H x 5.12" L

: 13.27 lb

: 0 Rated : 9 x 60W Incandescent E26 Medium , 540W Total BULB INCLUDED : (Not Included)