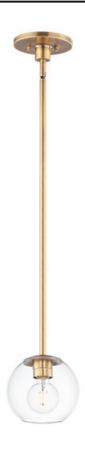

# PRODUCT DESCRIPTION

Vessels of heavy weight Clear glass are supported on frames of solid brass finished in a hand rubbed Natural Aged Brass finish. A versatile collection of up and down configurations which can be directly attached to the canopy or extended down by the rods supplied.

### **MEASUREMENTS**

DIMENSION : 7" L x 7" W x 8" H

MAX OAH : 53" OAH

CANOPY : 6" W x 0.5" H x 6" L

HANGING WEIGHT : 4.03 lb