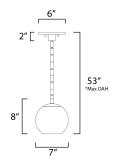

\*max overall height

### **MEASUREMENTS**

DIMENSION : 7" L x 7" W x 8" H

MAX OAH : 53" OAH

CANOPY : 6" W x 0.5" H x 6" L

HANGING WEIGHT : 4.03 lb