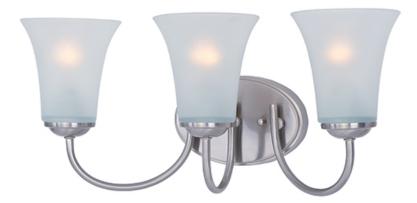

### PRODUCT DESCRIPTION

Modern style at a competitive price will make this collection the next builder standard. Tall profile Frost glass shades adorn a minimalistic frame in your choice of Satin Nickel or Oil Rubbed Bronze.