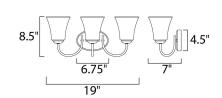

#### **MEASUREMENTS**

**DIMENSION** : 19" W x 8.5" H x 7" Ext **BACK PLATE** : 6.75" W x 4.5" H

HANGING WEIGHT : 3.74 lb