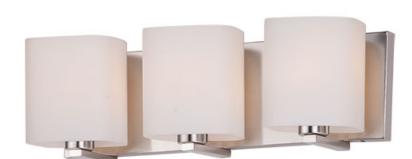

#### PRODUCT DESCRIPTION

Satin White bands of cased glass wrap around each lamp creating a soft ribbon of light. Back plates finished in Polished Chrome or Satin Nickel complement the majority of bath fittings.

### **FINISHES OPTION**

Polished Chrome

Satin Nickel

# **GLASS**

Satin White SW