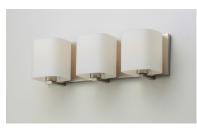

#### PRODUCT DESCRIPTION

Satin White bands of cased glass wrap around each lamp creating a soft ribbon of light. Back plates finished in Polished Chrome or Satin Nickel complement the majority of bath fittings.

### **FINISHES OPTION**

Polished Chrome

Satin Nickel

# **GLASS**

Satin White SW