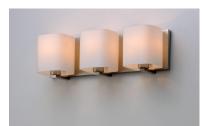

#### PRODUCT DESCRIPTION

Satin White bands of cased glass wrap around each lamp creating a soft ribbon of light. Back plates finished in Polished Chrome or Satin Nickel complement the majority of bath fittings.

### **FINISHES OPTION**

Polished Chrome

Satin Nickel

# **GLASS**

Satin White SW