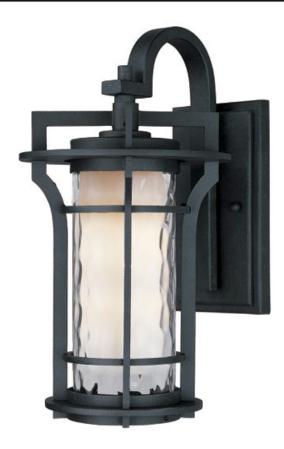

## PRODUCT DESCRIPTION

Bold, exterior design of Die Cast aluminum finished in Black Oxide support elongated cylinders of clear Waterglass. Light is gently diffused by a second inner cylinder of Satin White glass.

## GLASS

Water Glass WG