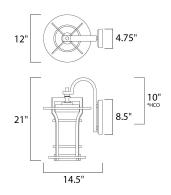

\*height from center of outlet to the top of the fixture

# **MEASUREMENTS**

DIMENSION : 12" W x 21" H x 14.5" Ext BACK PLATE : 4.75" W x 8.5" H x 10" HCO

HANGING WEIGHT : 14.5 lb