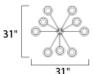

#### **MEASUREMENTS**

DIMENSION : 31.5" L x 31.5" W x 30" H CANOPY : 2.54" W x 1" H x 2.54" L

HANGING WEIGHT : 20.51 lb