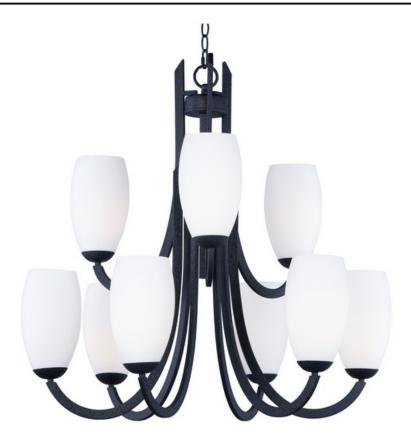

# **PRODUCT DESCRIPTION**

Heavy rectangular tubing support tall scale Satin White glass shades that creates an upscale forged look at a builder price. Available in your choice of Textured Black or Satin Nickel, this collection is complete enough to do the entire home.

## **FINISHES OPTION**

Satin Nickel Textured Black

# **GLASS**

Satin White SW