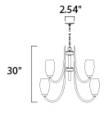

#### **MEASUREMENTS**

DIMENSION : 31.5" L x 31.5" W x 30" H CANOPY : 2.54" W x 1" H x 2.54" L

HANGING WEIGHT : 20.51 lb