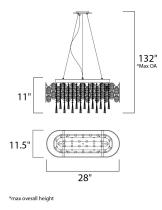

## **MEASUREMENTS**

DIMENSION MAX OAH CANOPY HANGING WEIGHT

LAMPING LUMENS BULB **BULB INCLUDED** DIMMABLE COLOR\_TEMP

: 28" L x 11.5" W x 11" H : 137.8" OAH : 5.5" W x 1" H x 10" L

INPUT VOLTAGE : 120V

: 29.7 lb