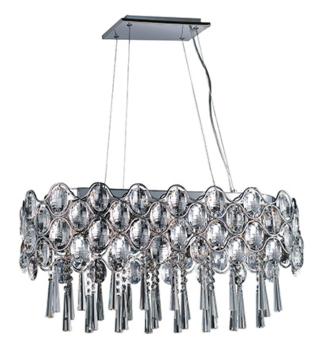

## **PRODUCT DESCRIPTION**

Definitely not your grandmother's crystal, the Jewel Collection transforms an elegant gem into a bold design formed of bent steel, undulating patterns, and a Polished Chrome finish. The substantial Beveled Crystals sparkle like jewel pendants, while the internal crystal beads delicately reflect the light from the xenon lamps included with each fixture.