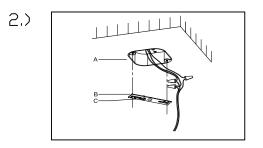

## Locate all hardware & components before discarding packaging

Step1:Remove mounting bracket from fixture and install to electrical box.

Step2: Adjust wire length to desired mounting height, and tighten strain relief screws to secure. Wire fixture to wires in outlet box. Green wire is for Ground.