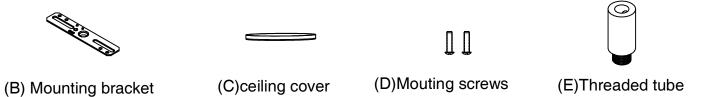

## Locate all hardware & components before discarding packaging

Step1:Remove mounting bracket from fixture and install to electrical box.

Step2: Adjust wire length to desired mounting height, and tighten strain relief screws to secure. Wire fixture to wires in outlet box. Green wire is for Ground.