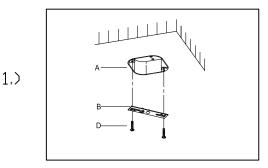

## Locate all hardware & components before discarding packaging

Step1:Remove mounting bracket from fixture and install to electrical box.

Step2: Adjust wire length to desired mounting height, and tighten strain relief screws to secure. Wire fixture to wires in outlet box. Green wire is for Ground.