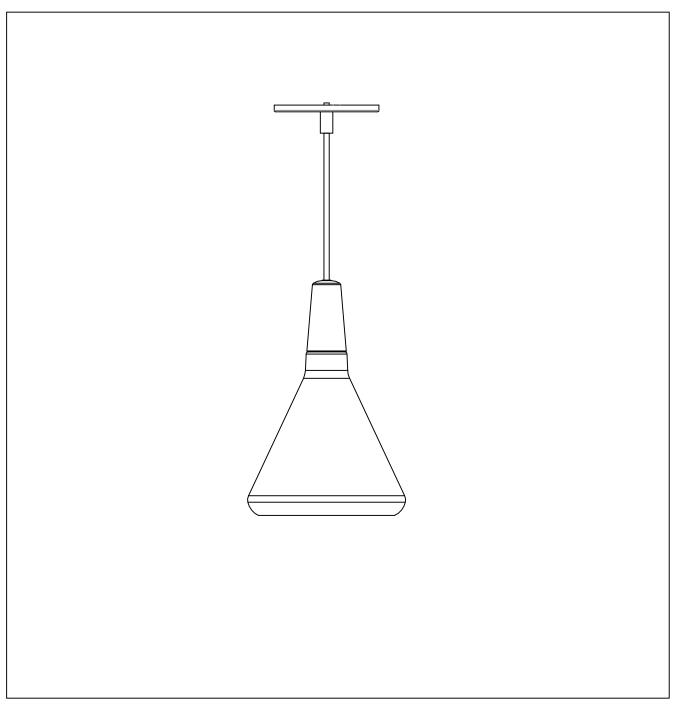

PRODUCT NAME: Nordic Pendant

ITEM NUMBER: 11350

Please consult your electrician for hanging fixture and wiring.

Bulb(not included): 1\*A19 MAX60W E26

IMPORTANT: Turn off the power at the main fuse or circuit breaker box before starting installation