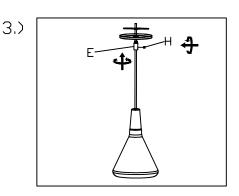

## Locate all hardware & components before discarding packaging

Step1:Remove mounting bracket from fixture and install to electrical box.

Step2: Adjust wire length to desired mounting height, and tighten strain relief screws to secure. Wire fixture to wires in outlet box. Green wire is for Ground.

Step3: Install fixture to bracket and tighten screws at the ends of the canopy to secure. Install bulb into socket.

Cleaning & Care: Clean with soft cloth and a mild detergent. Do not use abrasive cleaner.