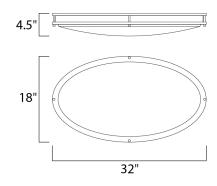

## MEASUREMENTS DIMENSION

BULB

CRI

: 32" L x 18" W x 4.5" H HANGING WEIGHT : 7.76 lb

LAMPING INPUT VOLTAGE :110-277V LUMENS : 2,500 Rated : 1 x 35W LED PCB Integrated , 35W Total BULB INCLUDED : (Integrated) DIMMABLE :No :90+ CRI COLOR\_TEMP : 3000K