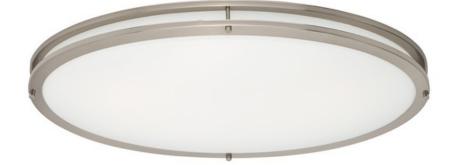

## **PRODUCT DESCRIPTION**

Commercial grade energy efficient lighting featuring linear frames of metal finished in Satin Nickel diffused by an etched opal acrylic creating an updated energy efficient classic.