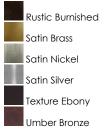

## **FINISHES OPTION**

Acorn

Job Type:\_

Quantity:\_

**RATINGS** N/A Location

ADDITIONAL OPERATING TEMPERATURE: -20°C (-4°F), 40°C (104°F)

Always consult a qualified electrician before installing any lighting product.