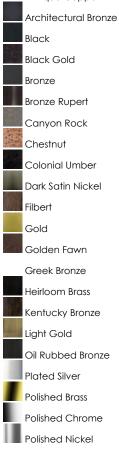

## **FINISHES OPTION**

Acorn

Job Type:\_

Quantity:\_

**RATINGS** N/A Location

ADDITIONAL OPERATING TEMPERATURE: -20°C (-4°F), 40°C (104°F)

Always consult a qualified electrician before installing any lighting product.