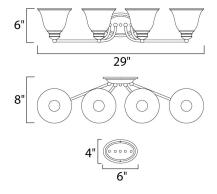

## **MEASUREMENTS** DIMENSION

# HANGING WEIGHT LAMPING

BACK PLATE

INPUT VOLTAGE LUMENS BULB BULB INCLUDED

: 29" W x 6" H x 8" Ext : 6.25" W x 4.25" H x 2.21" HCO : 5.06 lb

:120V : 0 Rated : 4 x 60W Incandescent E26 Medium , 240W Total : (Not Included) DIMMABLE : Yes