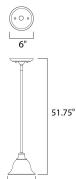

## **MEASUREMENTS**

DIMENSION : 7" L x 7" W x 6" H MAX OAH : 51.75" OAH CANOPY : 6" W 6" L HANGING WEIGHT : 2.54 lb