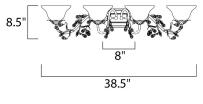

## MEASUREMENTS

DIMENSION BACK PLATE

HANGING WEIGHT

LUMENS BULB BULB INCLUDED

: 38.5" W x 8.5" H x 9" Ext : 8" W x 4.75" H : 7.72 lb

LAMPING

INPUT VOLTAGE : 120V : 0 Rated : 4 x 60W Incandescent E26 Medium , 240W Total : (Not Included) DIMMABLE :Yes