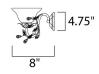

## MEASUREMENTS

DIMENSION BACK PLATE

HANGING WEIGHT

LUMENS BULB BULB INCLUDED

: 38.5" W x 8.5" H x 9" Ext : 8" W x 4.75" H : 7.72 lb

LAMPING

INPUT VOLTAGE : 120V : 0 Rated : 4 x 60W Incandescent E26 Medium , 240W Total : (Not Included) DIMMABLE :Yes