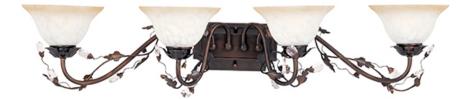

## **PRODUCT DESCRIPTION**

One of our most popular collections, Elegante combines lighting with decorating. Delicate leaves and crystals top the wrap-around vines. Offered in Etruscan Gold or Oil Rubbed Bronze.

## **FINISHES OPTION**

GLASS Frosted Ivory FI

MATERIAL Steel

RATINGS cULus Damp Location