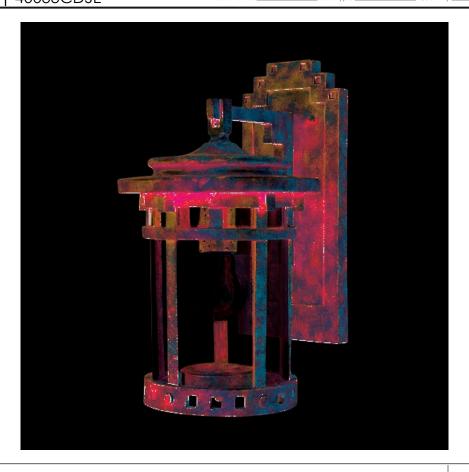

## PRODUCT DESCRIPTION

Maxim Lighting's Santa Barbara VX Collection is made with Vivex, a material twice the strength of resin, is non-corrosive, UV resistant and backed with a 5-Year Limited Warranty. Santa Barbara VX features our Sienna finish and Seedy glass.

## GLASS

Seedy CD

#### MATERIAL

Vivex Resin Composite, Glass