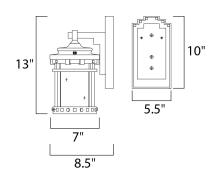

#### **MEASUREMENTS**

DIMENSION : 7" W x 13" H x 8.5" Ext BACK PLATE : 5.5" W x 10" H x 4" HCO

HANGING WEIGHT : 4.62 lb