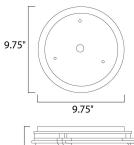

#### **MEASUREMENTS**

: 12.5" L x 12.5" W x 4" H DIMENSION

HANGING WEIGHT : 2.76 lb

LAMPING

INPUT VOLTAGE : 120V LUMENS : 0 Rated

: 2 x 60W Incandescent E26 Medium , 120W Total **BULB** 

**BULB INCLUDED** : (Not Included)