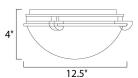

#### **MEASUREMENTS**

: 12.5" L x 12.5" W x 4" H DIMENSION

HANGING WEIGHT : 2.76 lb

LAMPING

INPUT VOLTAGE : 120V LUMENS : 0 Rated

: 2 x 60W Incandescent E26 Medium , 120W Total **BULB** 

**BULB INCLUDED** : (Not Included)