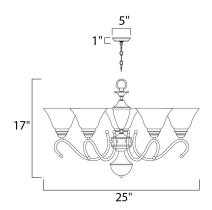

#### **MEASUREMENTS**

: 25" L x 25" W x 17" H DIMENSION

HANGING WEIGHT : 9.77 lb