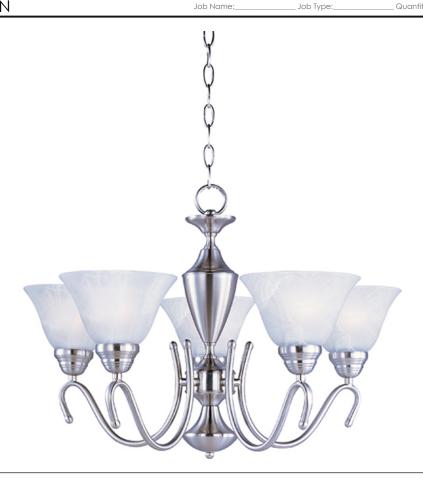

## PRODUCT DESCRIPTION

Maxim Lighting's commitment to both the residential lighting and the home building industries will assure you a product line focused on your basic lighting needs. With the Newport collection you will find quality lighting that is well designed, well priced and readily available.

#### LAMPING

INPUT VOLTAGE : 120V LUMENS : 0 Rated

: 5 x 60W Incandescent E26 Medium , 300W Total **BULB** 

BULB INCLUDED : (Not Included)

DIMMABLE : Yes

#### MATERIAL

Steel