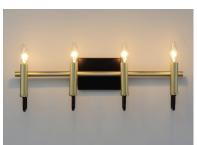

## PRODUCT DESCRIPTION

The straight-line minimalistic look is dressed up with a two tone Black and soft Gold finish, creating a metropolitan style at popular pricing.

#### LAMPING

INPUT VOLTAGE : 120V

: 4 x 60W Incandescent E12 Candelabra , 240W BULB

Total

**BULB INCLUDED** : (Not Included)

DIMMABLE : Yes LIGHTING\_DIRECTION: Up