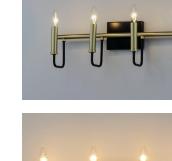

## PRODUCT DESCRIPTION

The straight-line minimalistic look is dressed up with a two tone Black and soft Gold finish, creating a metropolitan style at popular pricing.

#### MATERIAL

Steel