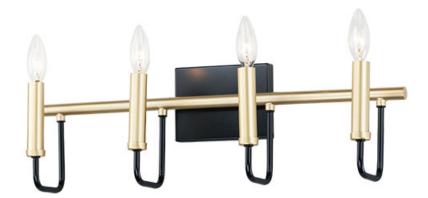

## PRODUCT DESCRIPTION

The straight-line minimalistic look is dressed up with a two tone Black and soft Gold finish, creating a metropolitan style at popular pricing.

## **MEASUREMENTS**

**DIMENSION** : 23" L 7" H x 6" Ext MAX OAH : 6.25" W x 4.5" H

HANGING WEIGHT : 3.09 lb

#### LAMPING

INPUT VOLTAGE : 120V

: 4 x 60W Incandescent E12 Candelabra , 240W BULB

Total

**BULB INCLUDED** : (Not Included)

DIMMABLE : Yes LIGHTING\_DIRECTION: Up

#### MATERIAL

Steel