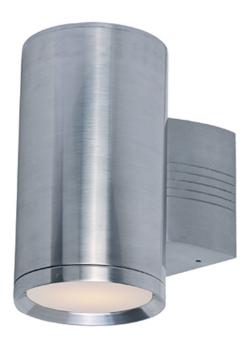

### PRODUCT DESCRIPTION

Indirect exterior lighting not only provides illumination where you want it but also highlights the building structure for a beautiful architectural effect. Our collection of up and down lighting fixtures are available in both Architectural Bronze and Brushed Aluminum. They are also available in both Incandescent and LED. The fixtures are sealed with screw lenses that are water tight and allows, for the use of standard light bulbs.