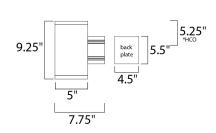

### **MEASUREMENTS**

DIMENSION : 5" W x 9.25" H x 7.75" Ext **BACK PLATE** : 4.5" W x 5.5" H x 5.2" HCO

HANGING WEIGHT : 3.99 lb