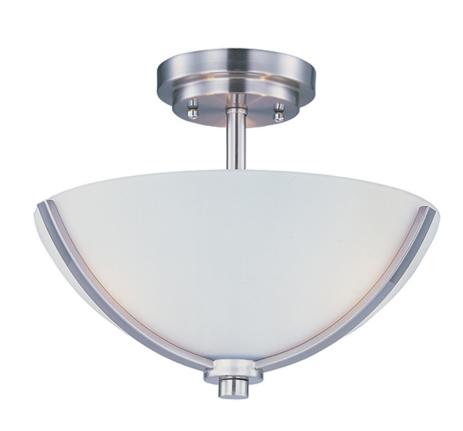

# PRODUCT DESCRIPTION

Intersecting arms finished in your choice of Satin Nickel or Oil Rubbed Bronze support tall, cylindrical Satin White glass shades for a spectacular and transitional look.

# GLASS

Satin White SW

## MATERIAL

Steel, Glass