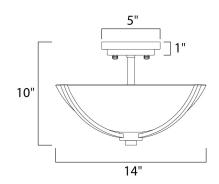

# PRODUCT DESCRIPTION

Intersecting arms finished in your choice of Satin Nickel or Oil Rubbed Bronze support tall, cylindrical Satin White glass shades for a spectacular and transitional look.



# **MEASUREMENTS**

DIMENSION : 14" L x 14" W x 10" H

HANGING WEIGHT : 3.63 lb

## LAMPING

INPUT VOLTAGE : 120V LUMENS : 0 Rated

BULB : 3 x 60W Incandescent E26 Medium, 180W Total

BULB INCLUDED : (Not Included)

DIMMABLE : Yes

#### **FINISHES OPTION**



# GLASS

Satin White SW

## MATERIAL

Steel, Glass

#### **RATINGS**

cETLus Dry Location



# **ADDITIONAL**

OPERATING TEMPERATURE: -20°C (-4°F), 40°C (104°F)

Always consult a qualified electrician before installing any lighting product.



# WESTERN DISTRIBUTION CENTER (HEADQUARTER)