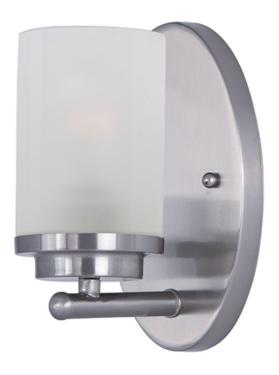

## PRODUCT DESCRIPTION

Minimalistic frames finished in your choice of Oil Rubbed Bronze or Polished Chrome support cylinders of Frost glass shades. A clean contemporary look at a very affordable price.

#### **FINISHES OPTION**

Oil Rubbed Bronze Polished Chrome

Satin Nickel

# **GLASS**

Frosted FT