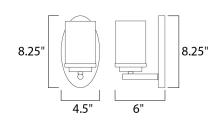

### **MEASUREMENTS**

DIMENSION : 4.5" W x 8.25" H x 6" Ext

: 1.21 lb HANGING WEIGHT