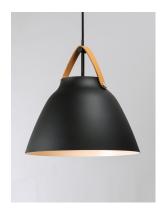

### PRODUCT DESCRIPTION

Inspired by classic Scandinavian design, these metal spun pendants of Black, White and Brushed Platinum feature mixed materials such as opal white glass or natural elements like Walnut finished wood and leather straps.

### **FINISHES OPTION**

Black / Brushed Platinum
Tan Leather / Black
Tan Leather / White

# MATERIAL

Aluminum