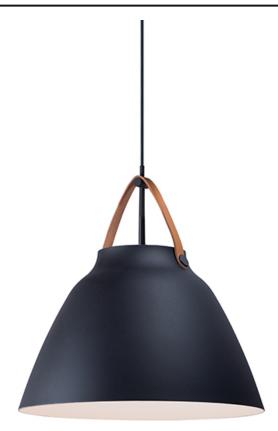

### PRODUCT DESCRIPTION

Inspired by classic Scandinavian design, these metal spun pendants of Black, White and Brushed Platinum feature mixed materials such as opal white glass or natural elements like Walnut finished wood and leather straps.

### **FINISHES OPTION**

Black / Brushed Platinum
Tan Leather / Black
Tan Leather / White

# MATERIAL

Aluminum