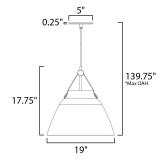

\*max overall height

# **MEASUREMENTS**

DIMENSION : 20" L x 19" W x 17.75" H

MAX OAH : 139.75" OAH

CANOPY : 5" W x 0.25" H x 5" L

HANGING WEIGHT : 3.6 lb